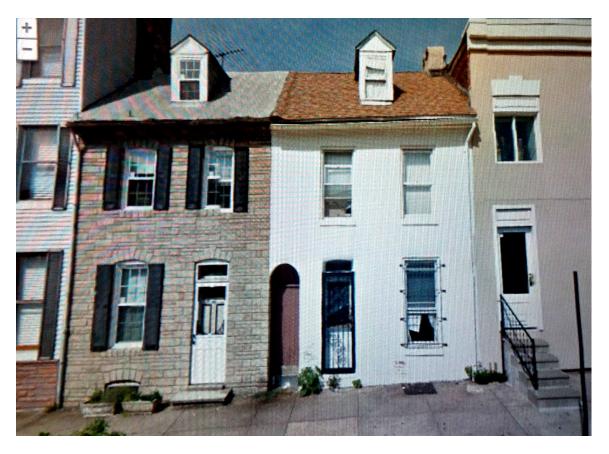

The addition has little impact upon the main historic streetscape of South Wolfe Street.

The exterior wall treatment of Hardie Panel siding is appropriate to the environment and setting of the site as well as compatible with the siding of the current structure.

The colors are compatible with colors found elsewhere in Fells Point.

# <u>Site Plan</u>

Current Condition

Previous Condition