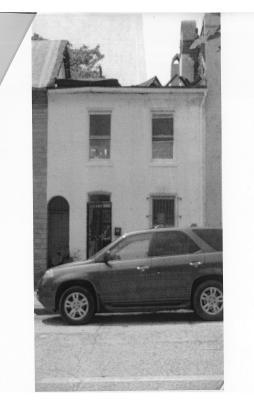

### **Background**

This project is coming for Conceptual Review and approval of an addition to an existing property in the Fells Point historic district and reconstruction of the gabled roof and dormer. This project is being reviewed under Historic Preservation Guidelines Chapter 8, 8.14 Alterations and Additions, 8.1, 8.3, 8.5, 8.6, 8.7, and 8.8. The property is located at 504 South Wolfe Street. This Spring during interior alterations the gable roof was dismantled and the owner fined.

# <u>Site Plan</u>

Current Condition

Previous Condition