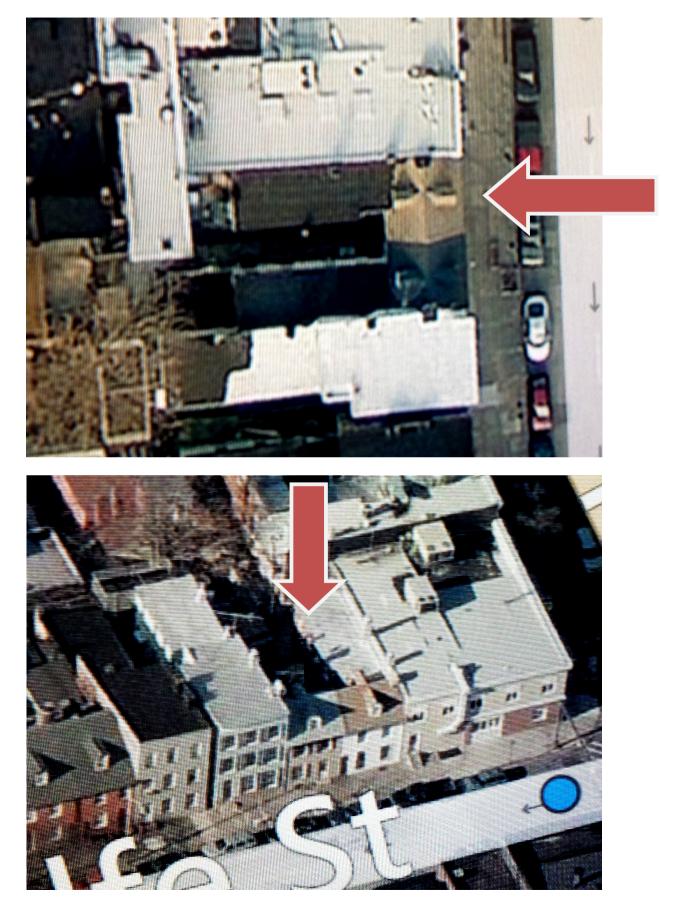

## <u>Staff Report- August 13, 2013</u> <u>504 South Wolfe Street</u> <u>Baltimore City Historic District- Fells Point</u>

<u>Plan:</u> To construct addition to an existing structure and re-construct front gable roof and dormer, Concept Review. <u>Staff Presenter</u>: W. Edward Leon <u>Applicant</u>: Nurglien M. Nurglign

### **Background**

This project is coming for Conceptual Review and approval of an addition to an existing property in the Fells Point historic district and reconstruction of the gabled roof and dormer. This project is being reviewed under Historic Preservation Guidelines Chapter 8, 8.14 Alterations and Additions, 8.1, 8.3, 8.5, 8.6, 8.7, and 8.8. The property is located at 504 South Wolfe Street. This Spring during interior alterations the gable roof was dismantled and the owner fined.

# <u>Site Plan</u>

Current Condition

Previous Condition