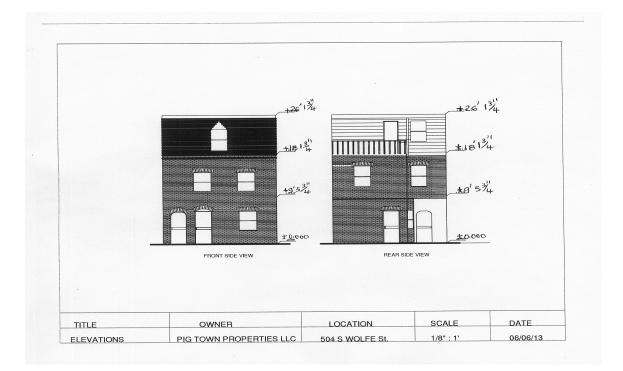

### <u>Plan</u>

The plan is to construct a contemporary addition to the rear of the gable roof reconstruction with new dormer in order to comply with violations received for the dismantling on the original historic roof.

### <u>Analysis</u>

The addition plans are consistent with CHAP Guidelines item 8.14 Alterations and Additions.

The design is compatible with the Size, Scale, Color, Material and Character of the property, neighborhood and environment.

The addition has little impact upon the main historic streetscape of South Wolfe Street.

The exterior wall treatment of Hardie Panel siding is appropriate to the environment and setting of the site as well as compatible with the siding of the current structure.